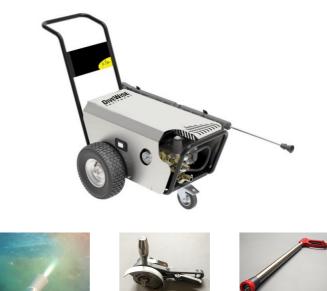

## Electric High Pressure Unit 21 LPM @ 190 bar

The electric HDE190\_21 high pressure unit is compatible with the CW300 long cavitation gun for removing medium fouling. The unit is built as a solid cart with 3 wheels for easy transportation and requires a 6,7KW three-phase power supply.

## Specifications

Compatible with: CW300 Max. Pressure: 190 bar (2,755 psi) Max. flow: 21 LPM (5.5 GPM) Power: 6,7Kw, 400v, 50Hz Weight: 63kg (140lbs) Dimensions: 62x90x84cm (24.4x35.4x33.1")

## Features

- Removes medium fouling, debris and corrosion
- > Heavy duty, 3 wheeled cart
- Stainless steel cover
- > Readily serviceable brass suction filter
- Manual pressure valve
- > Motor thermal protection